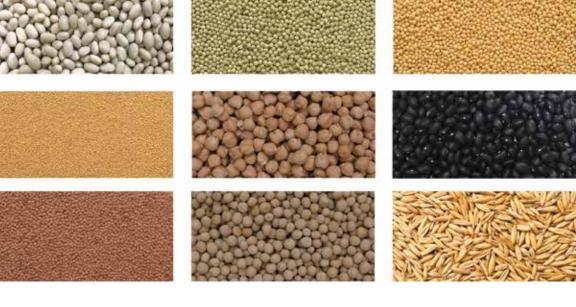

## Beans, Peas, Lentils, Mustard, Canary Seed and Specialty Oats

Viterra provides quality ingredients to the world's leading food manufacturers. Viterra can ship various market classes of special crops, including:

- Dry peas yellow, green
- Dry beans pinto, navy, black, Great Northern, reds, yellow
- Mustard yellow, brown, oriental
- · Lentils green and red; various sizes
- · Canary seed
- Specialty oats
- Chickpeas